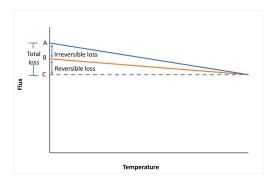

## Thermal Stability and Magnet Flux Loss: Insights for Motor Engineers

Magnequench has steadily built a reputation for offering robust and specialized expertise in the field of bonded neo magnets. Our success lies in our team's comprehensive understanding of our magnetic materials and their behavior under various temperature conditions. Such knowledge is invaluable when addressing the challenges of magnet flux loss – a critical focus for motor engineers.

Understanding the magnet behavior under different temperatures and selecting the right magnet with regard to composition and shape is crucial in motor design. At Magnequench, we strive to provide our expertise to ensure the best cost, efficiency, and performance outcomes.