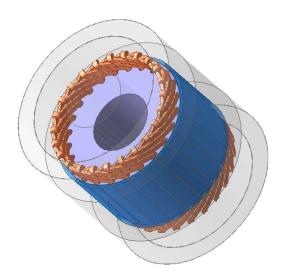

# Power and Precision: Magnet Solutions for Powertrain Actuators

Actuators are vital components of automotive powertrains, converting electrical signals into physical movement that control elements like transmissions, clutches and valves. The precise, efficient operation of these actuators enable smooth gear shifts, optimal engine performance, and superior vehicle control.

The precision of our custom-engineered magnet solutions provides the exact range of speed, force and torque needed for these crucial actuators. Get in touch to learn more about our expertly engineered magnet solutions for powertrain actuators.